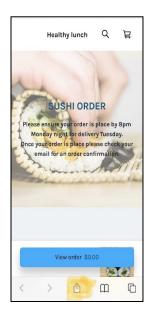

## Sushi Tuesday's

## Must be ordered online by 8pm Monday Night

## <u>To order</u>

- 1. Search via web browser e.g. Google/Safari- healthysuushi.square.site
- 2. Once it opens, save to Add to Home screen.
- 3. Go to home screen and select the Healthy Lunch App.
- 4. Place order and go to check out for payment and students name/class details.
- 5. Please fill your student's name and class in the '<u>ADD AN ORDER NOTE</u>' E.g. Add an order note - Kylie Lin Prep G
- 6. Once your order is placed please check your email for an order confirmation.
- 7. NOTE: Order must be placed by 8pm Monday night for Tuesday lunch.