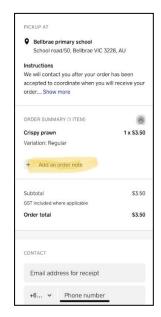

## <u>To order</u>

- 1. Search via web browser e.g. Google/Safari- healthysuushi.square.site
- 2. Once it opens, save to Add to Home screen.
- 3. Go to home screen and select the Healthy Lunch App.
- 4. Place order and go to check out for payment and students name/class details.
- 5. Please fill your student's name and class in the '<u>ADD AN ORDER NOTE</u>' E.g. Add an order note - Kylie Lin Prep G
- 6. Once your order is placed please check your email for an order confirmation.
- 7. NOTE: Order must be placed by 8pm Monday night for Tuesday lunch.