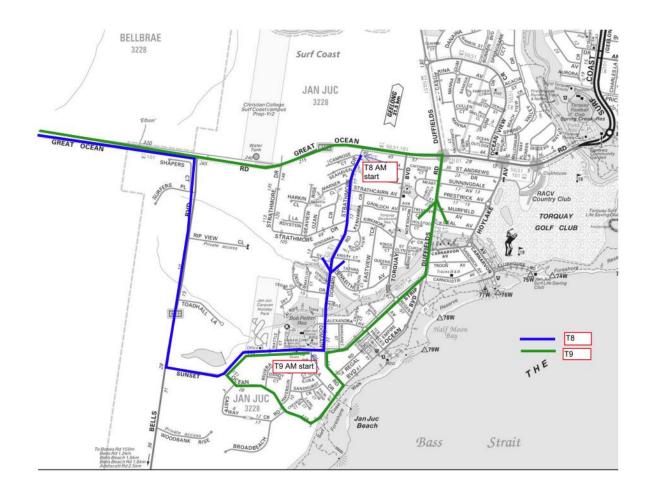

#### SCHOOL BUSES

Students who live 4.8 kms or more from and attend their nearest government or non-government school are eligible for free travel on school bus services. Children who do not attend their nearest school (Eg: Torquay College, Anglesea, Moriac, Mt. Duneed etc) may travel as fare paying travellers. Three buses service Bellbrae Primary School, one servicing the Country area and the other two Jan Juc. See Appendix 2 for Bus routes.

**Country Bus:** This service is operated by Coles Coaches, with the first pick up in the morning at 8.05am and arriving at school at approx. 8.45am. Departure in the afternoons is approx 3.40 (Depending on all students arriving promptly!)

**Jan Juc Buses:** These services are operated by McHarry's. Departure in the afternoons is 3.40pm promptly. This service is a PAYG service and operates under the MYKI system.