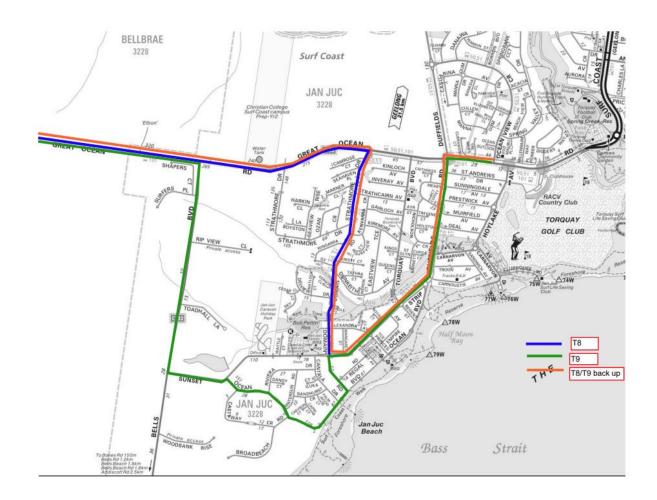

#### SCHOOL BUSES

Students who live 4.8 kms or more from and attend their nearest government or non-government school are eligible for free travel on school bus services. Children who do not attend their nearest school (Eg: Torquay College, Anglesea, Moriac, Mt. Duneed etc) may travel as fare paying travellers. Three buses service Bellbrae Primary School, one servicing the Country area and the other two Jan Juc. See Appendix 2 for Bus routes.

**Country Bus:** This service is operated by Coles Coaches, with the first pick up in the morning at 8.05am and arriving at school at approx. 8.45am. Departure in the afternoons is approx 3.40 (Depending on all students arriving promptly!)

**Jan Juc Buses:** These services are operated by McHarry's. Departure in the afternoons is 3.40pm promptly. This service is a PAYG service and operates under the MYKI system.